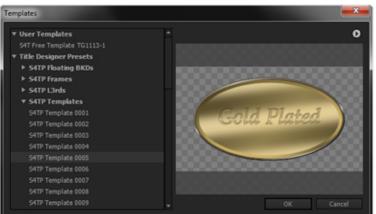

## After Installation:

When you launch Premiere Pro and open the Title Designer, you will see the Templates Icon in the upper left just under the Title:Name. Clicking on it will bring up the Templates dialog, and any Style4Type (or other Premiere Pro Title) Templates placed in the Template folder will be visible with the ability to preview each template in the dialog itself.

Every element in each S4T Template was created in the Premiere Pro Title Designer, making each element available for your revision.

Style4Type text is typically created with fonts that are included in your operating system.