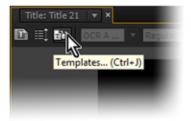

## After Installation:

When you launch Premiere Pro and open the Title Designer, you will see the Templates Icon in the upper left just under the Title:Name. Clicking on it will bring up the Templates dialog, and any Style4Type (or other Premiere Pro Title) Templates placed in the Template folder will be visible with the ability to preview each template in the dialog itself.